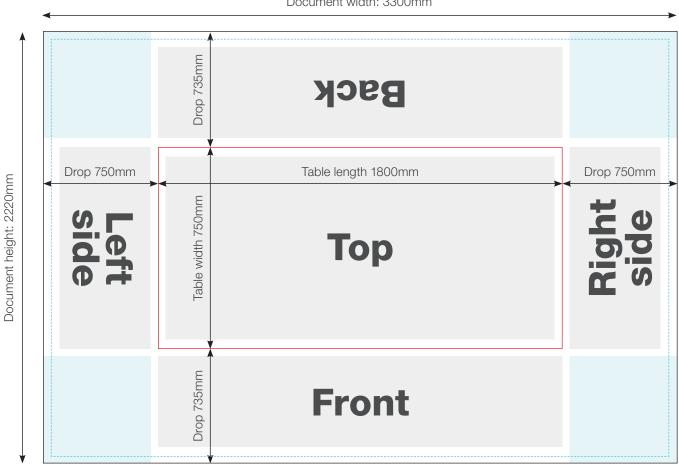

## Tablecloths (Premium style): Artwork dimensions

Aim: To provide instruction on how to set up the artwork for premium style tablecloths. The cloth is centred on the table.

Premium style tablecloths are durable and washable. Artwork can be full coverage.

The tablecloth is one standard size, designed to fit a standard table of 1800mm long x 750mm wide. If your table is wider than this, the tablecloth will have a smaller drop. If the table is narrower, the tablecloth will have a longer drop. However, please use the measurements indicated below.

The height of the document is 2220mm. The width of your document is 3300mm. The tablecloth material is white. If you wish the cloth to be a different colour, this is to be represented in your artwork. The colour is to be extended past the hem line to the edge of the document.

Do not place important elements close to the edges. Allow at least 100mm distance from the table top. Allow at least 100mm distance from the hem line at the bottom of the tablecloth. Allow at least 100mm distance from the drape area on each side.

If placing a logo on the table top, the recommended maximum width is 668mm. The recommended maximum height is 500mm.

Table

Hem line

Drape area, do not place important elements within this area

Safe area. Place artwork within this area, allowing at least 100mm from the edge of the table top; from the hem line; and from the drape area